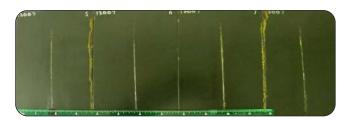

This ASTM B-117 salt spray analysis per ASTM D-1654 paint adhesion specifications shows 750 hours of protection is achievable when including Emerald Seal 308.

Panels 1-4: non-chrome sealer

240 hours

Panels 5-8: Emerald Seal 308

504 hours

750 hours