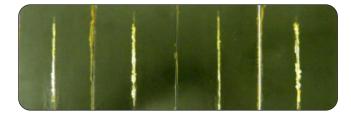

This ASTM B-117 salt spray analysis per ASTM D-1654 paint adhesion specifications shows 750 hours of protection is achievable when including Emerald Seal 308.

Panels 1-4: non-chrome sealer

240 hours

Panels 5-8: Emerald Seal 308

504 hours

750 hours