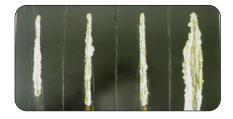

This ASTM B-117 salt spray analysis per ASTM D-1654 paint adhesion specifications shows 750 hours of protection is achievable when including Emerald Seal 308.

Panels 1-4: non-chrome sealer

240 hours

Panels 5-8: Emerald Seal 308

504 hours

750 hours