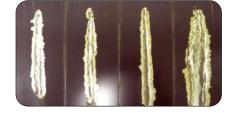

This ASTM B-117 salt spray analysis per ASTM D-1654 paint adhesion specifications shows 750 hours of protection is achievable when including Emerald Seal 308.

Panels 1-4: non-chrome sealer

240 hours

Panels 5-8: Emerald Seal 308

504 hours

750 hours